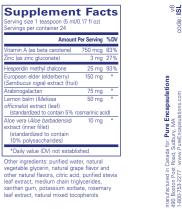

## REFRIGERATE AFTER OPENING SHAKE WELL BEFORE USE Recommendations: As a dietary supplement.

ages 8 to 18, take 1 tsp daily, with a meal. Ages 18 and up, take 1 tsp, 1–2 times daily, with meals.

Warning: If you are pregnant or lactating, have any health condition or are taking any medication, consult your health professional before use. Keep out of the reach of children.

This statement has not been evaluated by the Food and Drug Administration. This product is not intended to diagnose, treat, cure, or prevent any disease.

Use only if safety seal is intact. Contents may not fill packed in order to accommodate required labeling. Please rely on stated quantity. Scan to learn about our





120 ml (4 fl oz)



**31** 

<u>e</u>