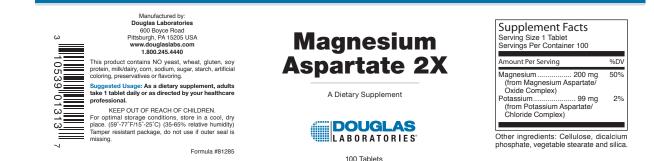

Manufactured by: Douglas Laboratories 600 Boyce Road Pittsburgh, PA 15205 USA www.douglaslabs.com 1.800.245.4440

This product contains NO yeast, wheat, gluten, soy protein, milk/dairy, corn, sodium, sugar, starch, artificial coloring, preservatives or flavoring.

Suggested Usage: As a dietary supplement, adults take 1 tablet daily or as directed by your healthcare professional.

KEEP OUT OF REACH OF CHILDREN. For optimal storage conditions, store in a cool, dry place. (59°-77°F/15°-25°C) (35-65% relative humidity) Tamper resistant package, do not use if outer seal is missing.

Formula #81285

## Magnesium Aspartate 2X

A Dietary Supplement

250 Tablets

## 

%DV

50%

Other ingredients: Cellulose, dicalcium phosphate, vegetable stearate and silica.