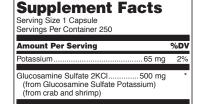

## **Glucosamine Sulfate**

A Dietary Supplement

250 Capsules

Other ingredients: Gelatin (capsule), cellulose, vegetable stearate and magnesium silicate.

\*Daily Value not established.