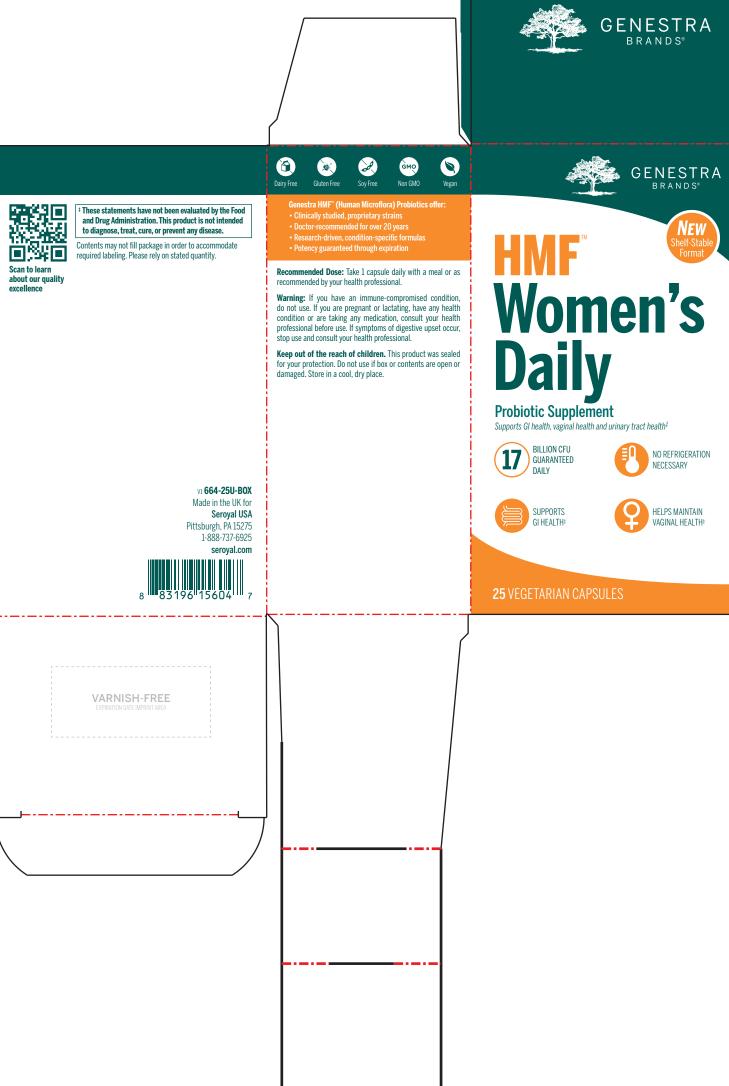

## Supplement Facts

| A                                                                                         | mount Per Serving | %DV |
|-------------------------------------------------------------------------------------------|-------------------|-----|
| Probiotic Consortium                                                                      | 17.6 billion CFU  | *   |
| Lactobacillus acidophilus (La                                                             | -14)              |     |
| Lactobacillus acidophilus (CU                                                             | L-60 & CUL-21)    |     |
| Lactobacillus rhamnosus (HN                                                               | 001)              |     |
| Lactobacillus gasseri (CUL-09                                                             | 3)                |     |
| Bifidobacterium animalis sub<br>& Bifidobacterium bifidum (                               |                   |     |
| Cranberry ( <i>Vaccinium macrocarp</i><br>Fruit Extract (36:1)<br>10.8 g Dried Equivalent | on) 300 mg        | *   |
| * Daily Value (DV) not establishe                                                         | d                 |     |

Other ingredients: Hypromellose, microcrystalline cellulose, silica