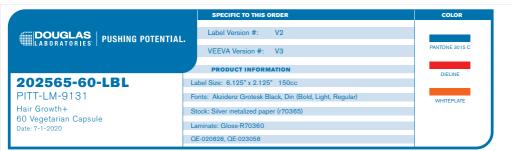

THERE'S SCIENCE IN BEAUTY™

Formula # 202545 V2

Scan to learn about our Please rely on stated quantity.

manufacturing

excellence

\*Daily Value (DV) not established

DIFTARY SLIPPI EMENT

60 VEGETARIAN CAPSULES

Other ingredients: Hydroxypropyl methylcellulose (capsule), microcrystalline cellulose, ascorbyl palmitate